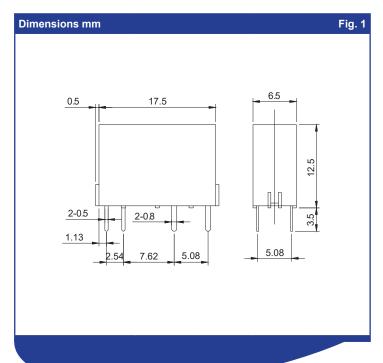

- Miniature only 17.5 x 6.5 x 12.5mm
- High switching capacity 150W, 1250VA
- High sensitivity 200mW Coils

| Coil Data (at 20°C) Table 1 |                          |                                |                              |                                       |                                       |                                    |
|-----------------------------|--------------------------|--------------------------------|------------------------------|---------------------------------------|---------------------------------------|------------------------------------|
| Coil code                   | Nominal voltage<br>(VDC) | Coil resistance<br>(Ω)<br>±10% | Power<br>consumption<br>(mW) | Must operate<br>Voltage max.<br>(VDC) | Must release<br>voltage min.<br>(VDC) | Max. allowable<br>voltage<br>(VDC) |
| 1005                        | 5                        | 125                            | 200                          | 3.75                                  | 0.50                                  | 6.5                                |
| 1012                        | 12                       | 720                            | 200                          | 9.00                                  | 1.20                                  | 15.6                               |
| 1024                        | 24                       | 2880                           | 200                          | 18.00                                 | 2.40                                  | 31.2                               |