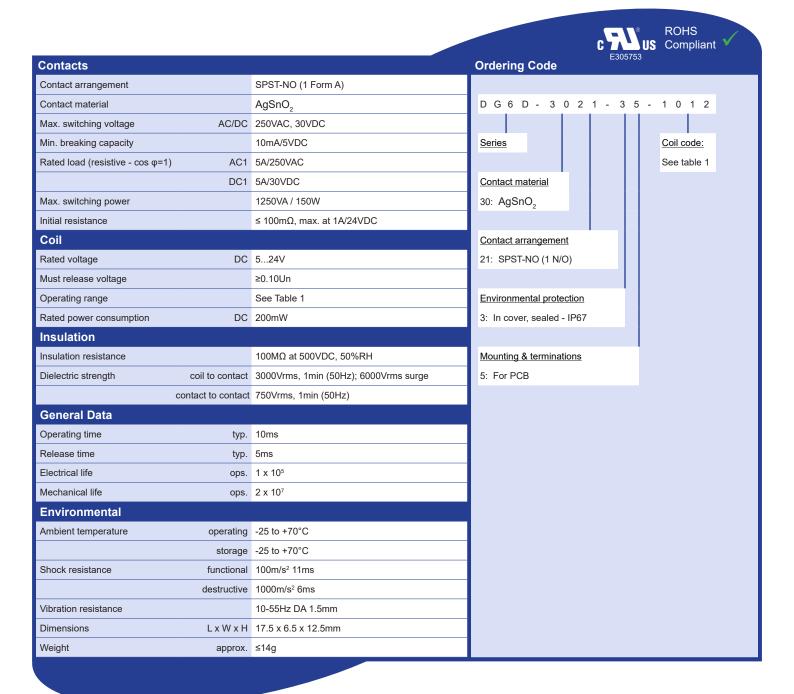

- Miniature only 17.5 x 6.5 x 12.5mm
- High switching capacity 150W, 1250VA
- High sensitivity 200mW Coils

| Coil Data (at 20°C) Table 1 |                          |                                |                              |                                       |                                       |                                    |
|-----------------------------|--------------------------|--------------------------------|------------------------------|---------------------------------------|---------------------------------------|------------------------------------|
| Coil code                   | Nominal voltage<br>(VDC) | Coil resistance<br>(Ω)<br>±10% | Power<br>consumption<br>(mW) | Must operate<br>Voltage max.<br>(VDC) | Must release<br>voltage min.<br>(VDC) | Max. allowable<br>voltage<br>(VDC) |
| 1005                        | 5                        | 125                            | 200                          | 3.75                                  | 0.50                                  | 6.5                                |
| 1012                        | 12                       | 720                            | 200                          | 9.00                                  | 1.20                                  | 15.6                               |
| 1024                        | 24                       | 2880                           | 200                          | 18.00                                 | 2.40                                  | 31.2                               |