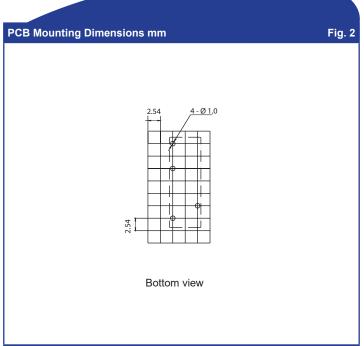

- Miniature only 17.5 x 6.5 x 12.5mm
- High switching capacity 150W, 1250VA
- High sensitivity 200mW Coils

| Coil Data (at 20°C) Table 1 |                          |                                |                              |                                       |                                       |                                    |
|-----------------------------|--------------------------|--------------------------------|------------------------------|---------------------------------------|---------------------------------------|------------------------------------|
| Coil code                   | Nominal voltage<br>(VDC) | Coil resistance<br>(Ω)<br>±10% | Power<br>consumption<br>(mW) | Must operate<br>Voltage max.<br>(VDC) | Must release<br>voltage min.<br>(VDC) | Max. allowable<br>voltage<br>(VDC) |
| 1005                        | 5                        | 125                            | 200                          | 3.75                                  | 0.50                                  | 6.5                                |
| 1012                        | 12                       | 720                            | 200                          | 9.00                                  | 1.20                                  | 15.6                               |
| 1024                        | 24                       | 2880                           | 200                          | 18.00                                 | 2.40                                  | 31.2                               |